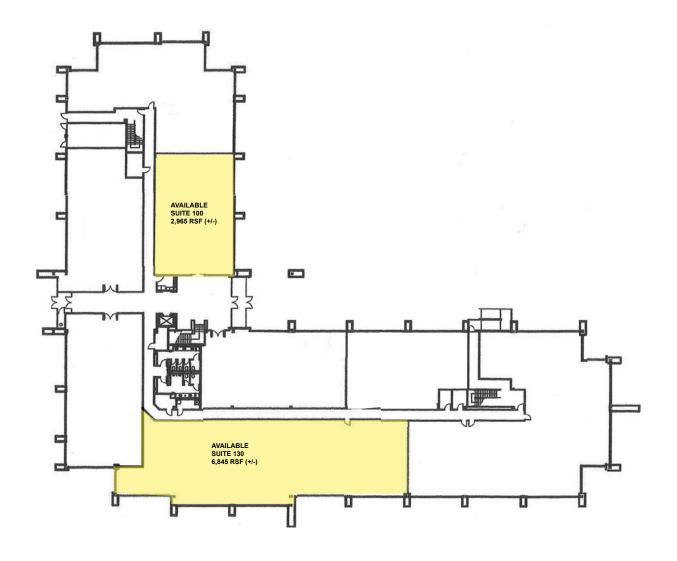

#### **SUITE 100**

2,965 SQ. FT. (+/-)

**STARTING AT \$3.15/SQ. FT., PER MONTH** 

**FULL SERVICE GROSS RENT** 

#### **SUITE 130**

6,845 SQ. FT. (+/-)

**STARTING AT \$3.10/SQ. FT., PER MONTH** 

**FULL SERVICE GROSS RENT** 

#### **FIRST FLOOR PLAN**

RAMGROUPLV.COM REVISED 4.01.2022

10100 West Charleston Boulevard Las Vegas, Nevada 89135