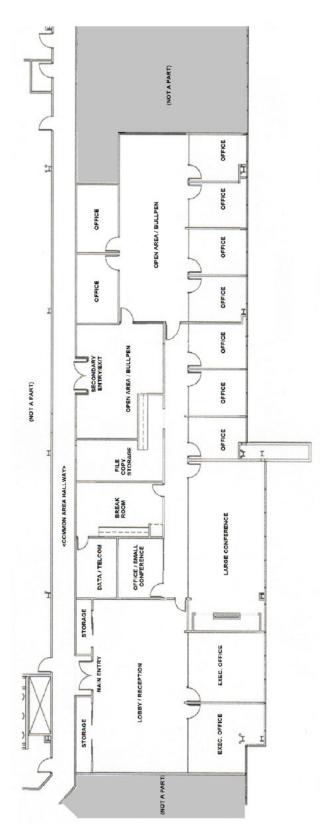

te Group, among others.



10100 West Charleston Boulevard Las Vegas, Nevada 89135

#### DANIEL LOERA JR. JEFF SUSA

702.971.2278 EZDL@HOTMAIL.COM LIC. # S.176662

702.971.2277 EZME@COX.NET LIC. # B.23367.LLC

























#### **SUITE 100**

2,965 SQ. FT. (+/-)

**STARTING AT \$3.15/SQ. FT., PER MONTH** 

**FULL SERVICE GROSS RENT** 

#### **SUITE 130**

6,845 SQ. FT. (+/-)

**STARTING AT \$3.10/SQ. FT., PER MONTH** 

**FULL SERVICE GROSS RENT** 

#### **SUITE 210**

6,299 SQ. FT. (+/-)

**STARTING AT \$3.10/SQ. FT., PER MONTH** 

**FULL SERVICE GROSS RENT** 



10100 West Charleston Boulevard Suite 100 Las Vegas, Nevada 89135









10100 West Charleston Boulevard Suite 130 Las Vegas, Nevada 89135









10100 West Charleston Boulevard Suite 210 Las Vegas, Nevada 89135









#### **FIRST FLOOR PLAN**





RAMGROUPLV.COM REVISED 4.01.2022



10100 West Charleston Boulevard Las Vegas, Nevada 89135

## **SECOND FLOOR PLAN**





RAMGROUPLV.COM REVISED 4.21.2022