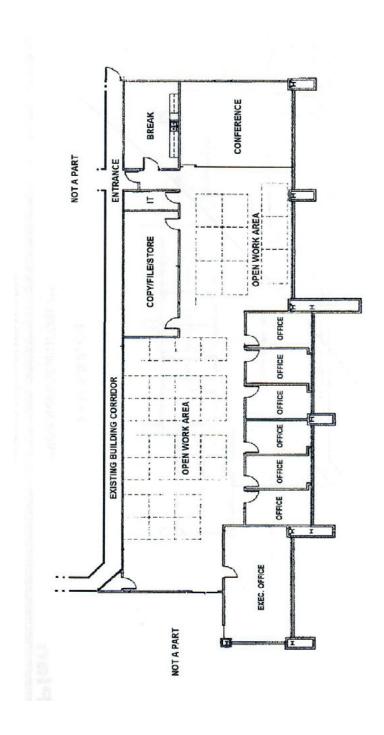

iffany & Bosco P.A., Buckley Wealth Management, and Virtue Luxury Real Estate Group, among others.



10100 West Charleston Boulevard Las Vegas, Nevada 89135

#### DANIEL LOERA JR. JEFF SUSA

702.971.2278 EZDL@HOTMAIL.COM LIC. # S.176662

702.971.2277 EZME@COX.NET LIC. # B.23367.LLC

























#### **SUITE 100**

2,965 SQ. FT. (+/-)

**STARTING AT \$3.15/SQ. FT., PER MONTH** 

**FULL SERVICE GROSS RENT** 

#### **SUITE 130**

6,845 SQ. FT. (+/-)

**STARTING AT \$3.10/SQ. FT., PER MONTH** 

**FULL SERVICE GROSS RENT** 

#### **SUITE 210**

6,299 SQ. FT. (+/-)

**STARTING AT \$3.10/SQ. FT., PER MONTH** 

**FULL SERVICE GROSS RENT** 



10100 West Charleston Boulevard Suite 100 Las Vegas, Nevada 89135









10100 West Charleston Boulevard Suite 130 Las Vegas, Nevada 89135









10100 West Charleston Boulevard Suite 210 Las Vegas, Nevada 89135









#### **FIRST FLOOR PLAN**





RAMGROUPLV.COM REVISED 4.01.2022



10100 West Charleston Boulevard Las Vegas, Nevada 89135

## **SECOND FLOOR PLAN**





RAMGROUPLV.COM REVISED 4.21.2022