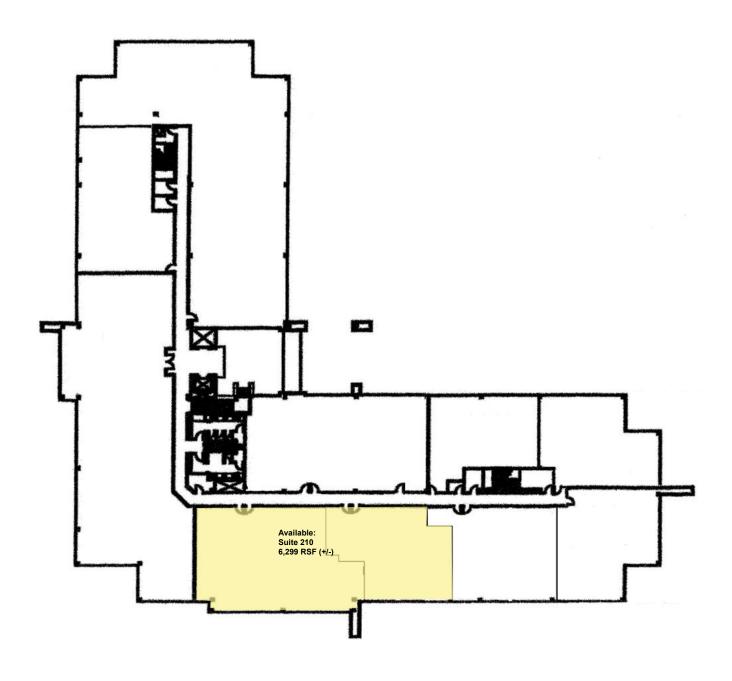

#### **SUITE 210**

6,299 SQ. FT. (+/-)

**STARTING AT \$3.10/SQ. FT., PER MONTH** 

**FULL SERVICE GROSS RENT** 

10100 West Charleston Boulevard Suite 100 Las Vegas, Nevada 89135

10100 West Charleston Boulevard Suite 130 Las Vegas, Nevada 89135

## **SECOND FLOOR PLAN**

RAMGROUPLV.COM REVISED 4.21.2022