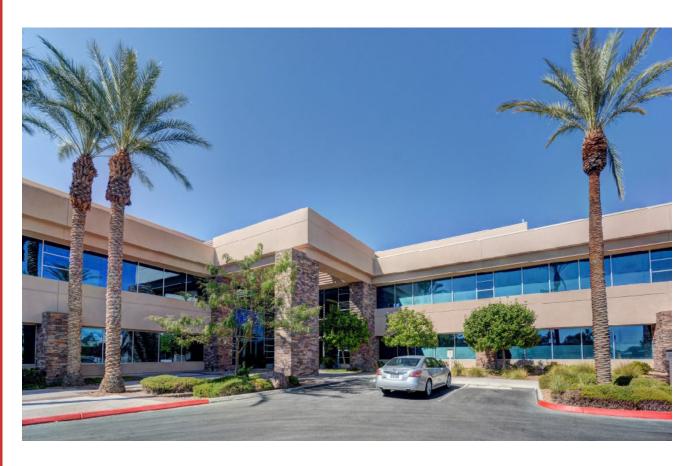

## A PREMIUM, UPSCALE FACILITY LOCATED AT ONE OF SUMMERLIN'S BUSIEST INTERSECTIONS, HUGHES PLAZA WEST IS A CLASS A OFFICE BUILDING WITH STATE OF THE **ART AMENITIES.**

The building interior includes quality stone floors throughout; sleek woodwork; and an airy, upscale lobby with modern design details. Outside, the prestigious Hughes Plaza West boasts sophisticated architecture; lush, mature landscaping; ample, convenient parking; and covered parking options.

At 71,546 sq. ft. (+/-) with two stories, the building is home to established tenants that include Vintner Grill, WAFD Bank, Sierra Pacific, Tiffany & Bosco P.A., Buckley Wealth Management, and Virtue Luxury Real Estate Group, among others.