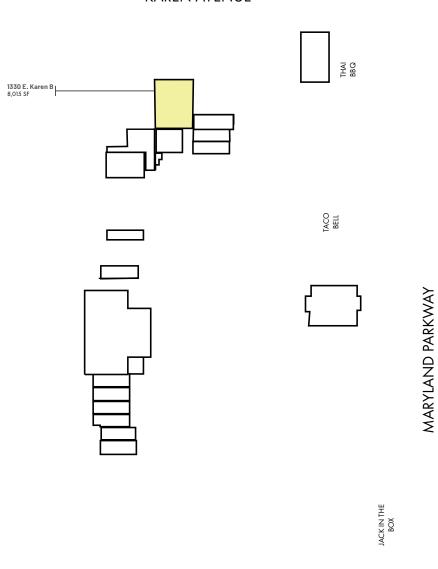

## **SAHARA TOWNE SQUARE**

SEC Maryland Parkway/Sahara Avenue 1330 E. Karen B Las Vegas, Nevada 89109

#### **SPACE AVAILABLE**

**1330 E. Karen B** -8,015 sq. ft. (+/-)

STARTING AT \$1.50-2.00/SQ. FT., PER MONTH | TRIPLE NET LEASE

# WITH A PRIME LOCATION BETWEEN THE BUSTLING DOWNTOWN DISTRICT AND THE HIGH-TRAFFIC UNIVERSITY AREA, SAHARA TOWNE SQUARE IS ONE OF LAS VEGAS' MOST POPULAR SHOPPING CENTERS.

Located on the southwest corner of Maryland Parkway and Sahara Avenue, the center is anchored by Smith's Food & Drug with additional tenants that include Chase Bank, Jack-in-the-Box, Metro PCS, Supercuts, Mail Boxes Etc. and other national retailers. Sahara Towne Square's central location makes it convenient for the Boulevard Mall area and the medical district with Sunrise Children's Hospital as well as downtown and the University of Nevada, Las Vegas.

#### KAREN AVENUE