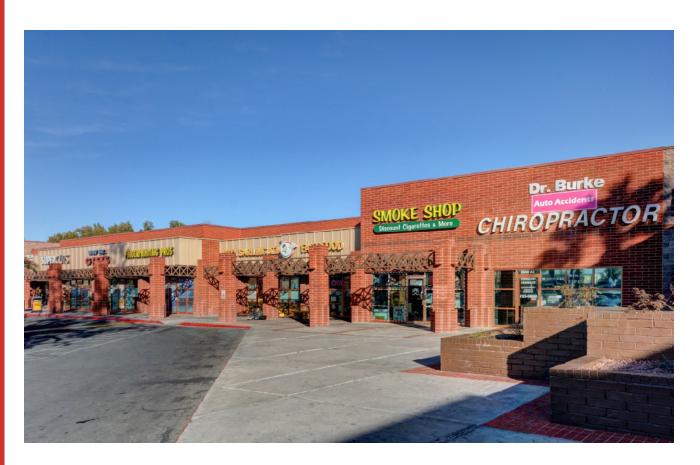

# WITH A PRIME LOCATION BETWEEN THE BUSTLING DOWNTOWN DISTRICT AND THE HIGH-TRAFFIC UNIVERSITY AREA, SAHARA TOWNE SQUARE IS ONE OF LAS VEGAS' MOST POPULAR SHOPPING CENTERS.

Located on the southwest corner of Maryland Parkway and Sahara Avenue, the center is anchored by Smith's Food & Drug with additional tenants that include Chase Bank, Jack-in-the-Box, Metro PCS, Supercuts, Mail Boxes Etc. and other national retailers. Sahara Towne Square's central location makes it convenient for the Boulevard Mall area and the medical district with Sunrise Children's Hospital as well as downtown and the University of Nevada, Las Vegas.

Vehicle traffic in the area numbers more than 115,000 cars, daily, and foot traffic is high with main bus lines/double section lines on Maryland Parkway and Sahara Ave. The center offers 163,000 sq. ft. (+/-) of retail space with abundant parking and mature landscaping.