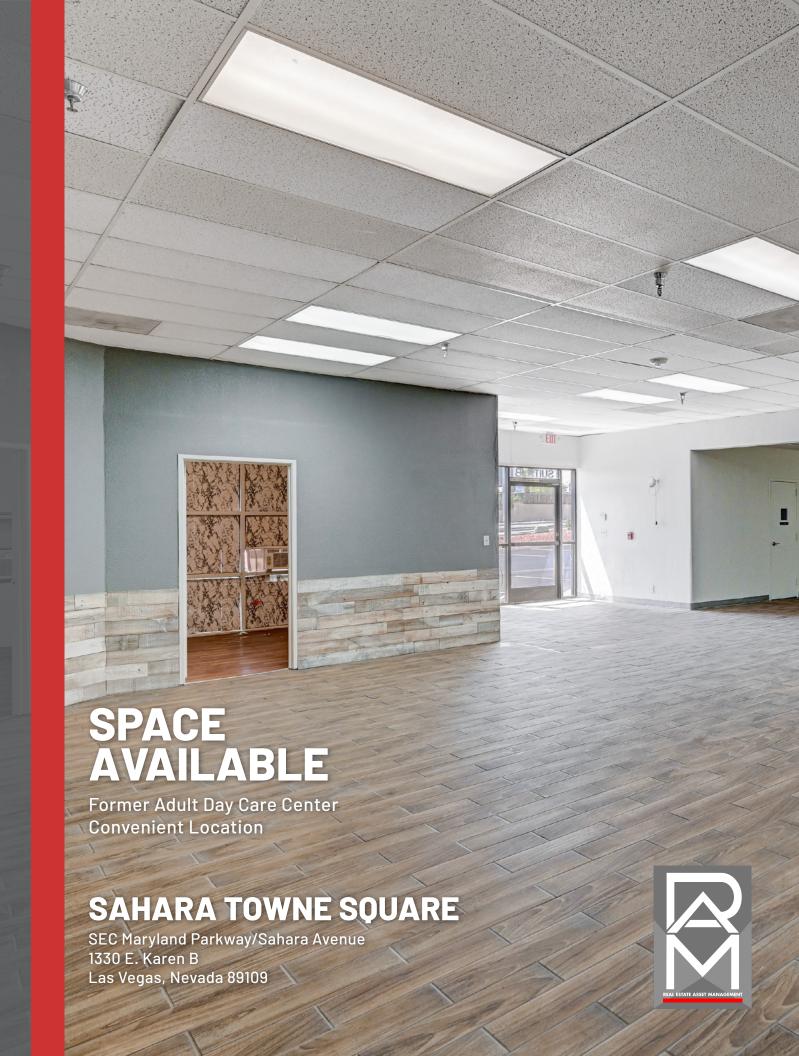

#### **SPACE AVAILABLE**

**1330 E. Karen B** -8,015 sq. ft. (+/-)

STARTING AT \$1.50-2.00/SQ. FT., PER MONTH | TRIPLE NET LEASE

### **QUICK LOOK**

Parcel number: 16211111001 Building Sq. Ft.: 93,420 (+/-)

Former adult day care center in convenient location available for rent! Busy intersection, close proximity to all major freeways and arterials.