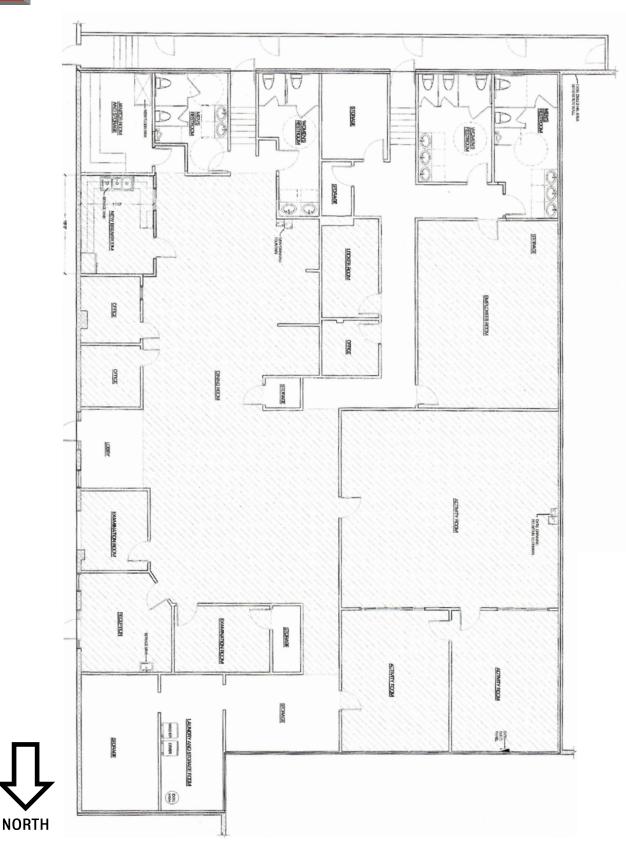

#### **SPACE AVAILABLE**

**1330 E. Karen B** -8,015 sq. ft. (+/-)

STARTING AT \$1.50-2.00/SQ. FT., PER MONTH | TRIPLE NET LEASE

### **QUICK LOOK**

Parcel number: 16211111001 Building Sq. Ft.: 93,420 (+/-)

Former adult day care center in convenient location available for rent! Busy intersection, close proximity to all major freeways and arterials.